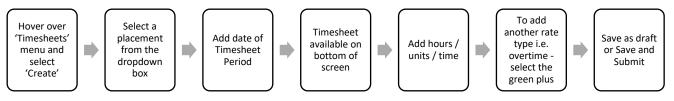

## **Creating a timesheet**

Users of Rullions e-timesheet system only

You can view Timesheet progress on Homepage - Recent Timesheets section.